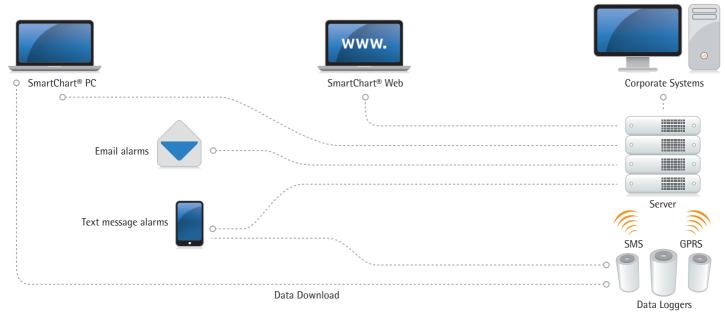

### SmartChart® PC

SmartChart® is Ashridge Engineering's intuitive and simple to use graphical software solution which provides data viewing and printing of up to 10 data series and is compatible with all. Ashridge data loggers.

SmartChart® is compatible with all versions of Microsoft Windows from XP to Windows 7. It allows you to view, print and save graphs generated from the data received from Ashridge Engineering data loggers. The data can be received via SMS, GPRS or manually downloaded. You can also import data from other formats and save to a format usable by Smartchart®.

### SmartChart® Web Option

SmartChart® Web is Ashridge Engineering's hosted data service, providing a platform for viewing and analysing data with all Ashridge data logging products.

SmartChart® Web features a comprehensive suite of options, and enables fast and reliable data to numerous users without geographical and other complex infrastructure restrictions.