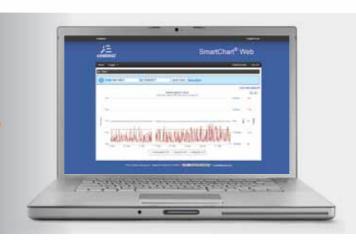

### SmartChart® Web Option

SmartChart® Web is Ashridge Engineering's hosted data service, providing a platform for viewing and analysing data with all Ashridge data logging products.

SmartChart® Web features a comprehensive suite of options, and enables fast and reliable data to numerous users without geographical and other complex infrastructure restrictions.